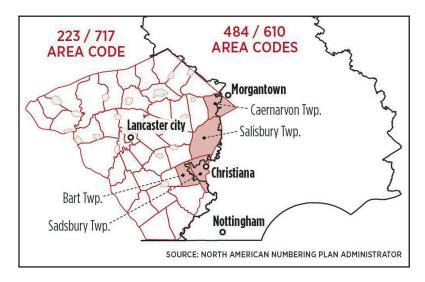

### New Area Code to be Introduced In our Area in 2023

A new telephone area code is coming to our area in 2023. The Pennsylvania Public Utility Commission approved the addition of the new **835 area code** in areas in Pennsylvania that are already using 610 and 484 area codes. The PUC approved the new area code in December 2021.

Although the 610 and 484 area codes primarily cover suburban Philadelphia and the Lehigh Valley, "area codes don't necessarily follow county borders," said Nils Hagen-Frederiksen, a PUC spokesperson.

Some parts of eastern Lancaster County near the Chester County border, including Christiana Borough and Bart,

Caernarvon, Sadsbury and Salisbury Townships, are serviced by call centers that will be affected. The area code addition will not affect the rest of the county.

"Those who are impacted will know because they're the ones who are currently in the 610 and 484 area codes," Hagen-Frederiksen said.

Most of the rest of Lancaster County falls under the 717 area code, although the 223 area code also services the same region, NANPA maps show.

The Morgantown Area Business Association was formed in 1984 to promote business